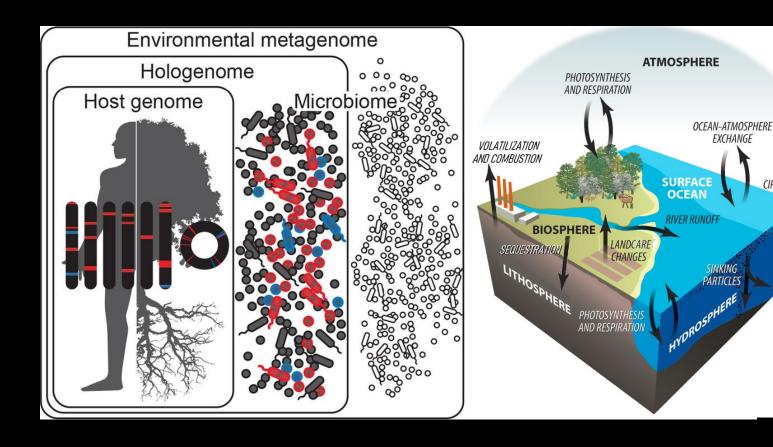

# **VISION**

Total Remediation and Fortification of Earth's Holobiont-Microbiome System.

OCEAN CIRCULATION

# **HOLOBIONT**

# **MICROBIOME**

- Host/ Terrain: [Living Soil/ Terra]Habitats: Morpho-, Physiologic, Hologenomic
- Cybernetics:

Consumers, Decomposers, Producers

Symbiogenesis/ Eukaryogenesis: Endobionts, Vesicles, Symbiogenetic