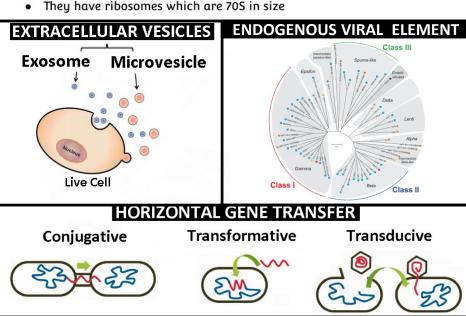

# **MICROBIOME**

- Host/ Terrain: [Living Soil/ Terra]Habitats: Morpho-, Physiologic, Hologenomic
- Cybernetics:

Consumers, Decomposers, Producers

Symbiogenesis/ Eukaryogenesis: Endobionts, Vesicles, Symbiogenetic

Pleomorphism, Virome, Pathobiome

- Habits:
  - Obligate, Facultative, Opportunist
- Syntrophy/ Symbiosis: Commensal-, Mutual-, Parasitism

#### Chloroplast and Mitochondrial Evidence

- They have double membranes
- They can only be produced by division of pre-existing mitochondria and chloroplasts
- They have their own DNA which is naked and circular
- They have ribosomes which are 70S in size