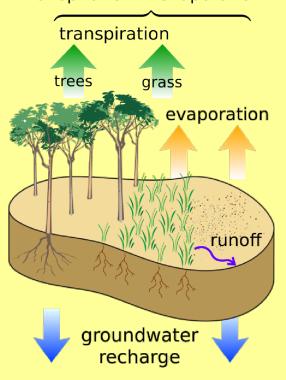

#### **ECOHYDROLOGY**

- Circulation, Condensation **Transpiration** 
  - Ground, Surface, **Biotic-Fluids**

#### **ECOHYDROLOGY**

Condensation,Circulation, Transpiration

evapotranspiration =
transpiration + evaporation

Ground, Surface,Biotic Fluid