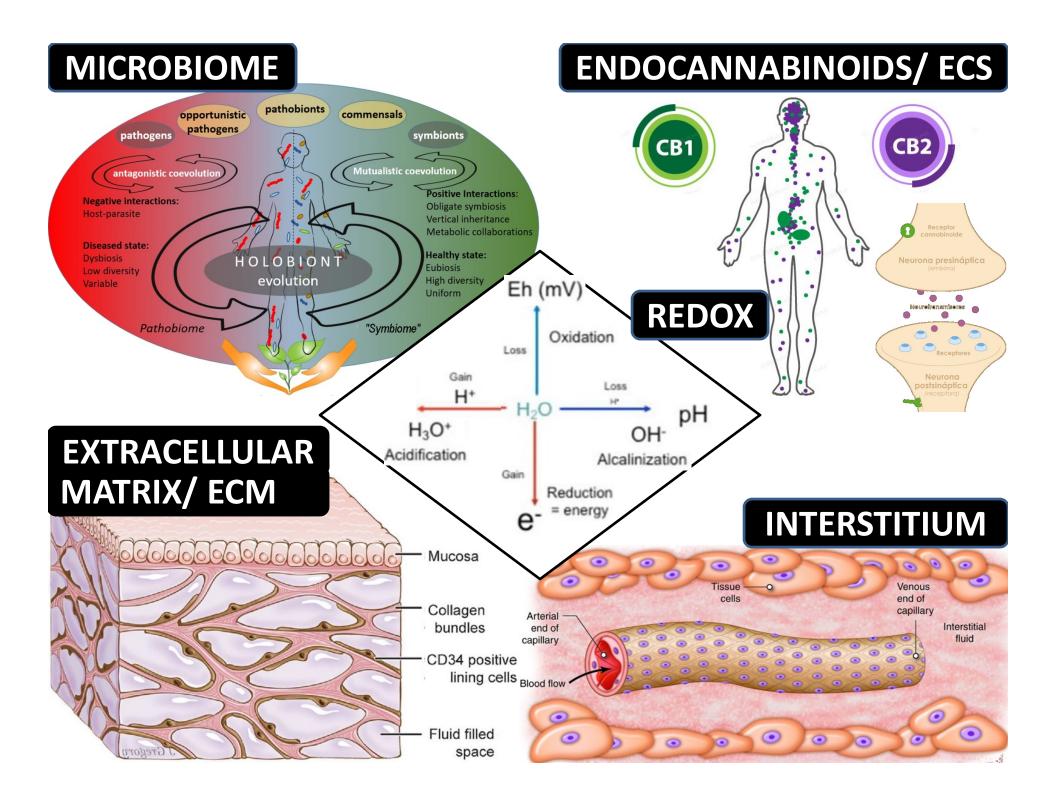

# **MICROBIOME**

- Host/ Terrain: [Living Soil/ Terra]Habitats: Morpho-, Physiologic, Hologenomic
- Cybernetics:

Consumers, Decomposers, Producers

Symbiogenesis/ Eukaryogenesis: Endobionts, Vesicles, Symbiogenetic

Pleomorphism, Virome, Pathobiome

- Habits:
  - Obligate, Facultative, Opportunist
- Syntrophy/ Symbiosis: Commensal-, Mutual-, Parasitism

Pathobiome

Uniform

"Symbiome"