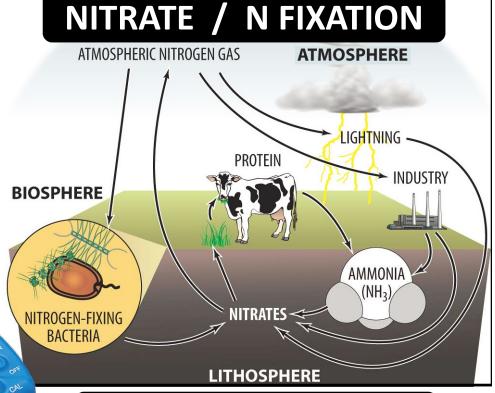

# BIOGEOCHEMICAL CYCLES

Lithosphere,Hydrosphere, Atmosphere

Elements (C, N, P, S, etc)
 Functions, Interactions