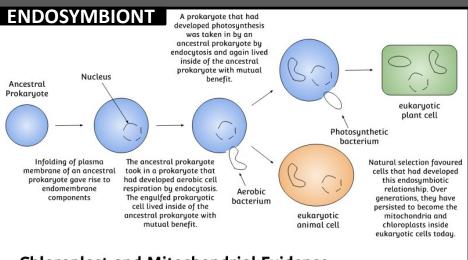

#### Chloroplast and Mitochondrial Evidence

- They have double membranes
- They can only be produced by division of pre-existing mitochondria and chloroplasts
- They have their own DNA which is naked and circular
- They have ribosomes which are 70S in size