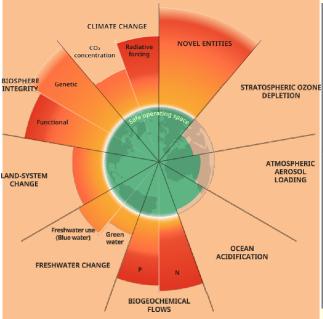

#### PLANET BOUNDARIES

- Patterns, Layers, Alignment
- Restoration, Protection **Connection**

# PLANETARY BOUNDARIES

Patterns, Layers,Alignment

Restoration, Protection,Connection