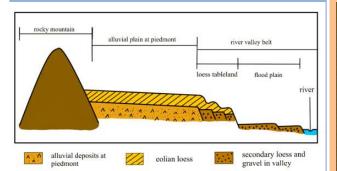

# **VISION**

Total Remediation and Fortification of Earth's Holobiont-Microbiome System.

OCEAN CIRCULATION