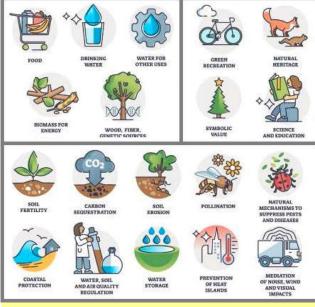

#### **BIOGEOCHEMICAL CYCLES ECOSYSTEM SERVICES**

- Lithosphere, Hydrosphere, **Atmosphere** 
  - Elements, Functions, **Interactions**

- Provisioning, Supporting, Regulating
- Establishment, Expansion **Maintenance**

# **ECOSYSTEM SERVICES**

Provisioning,Supporting, Regulating

• Establishment, Expansion, Maintenance