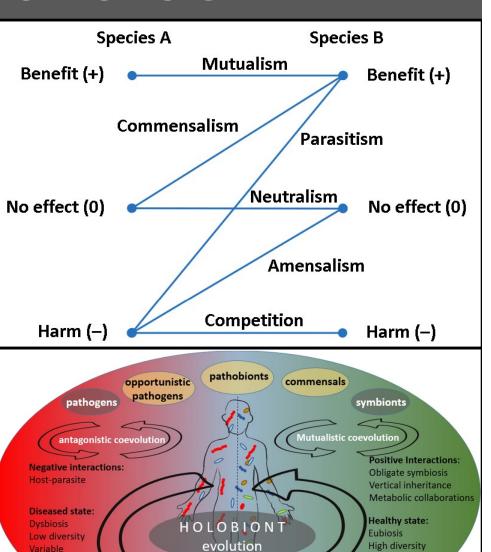

# **MICROBIOME**

- Host/ Terrain: [Living Soil/ Terra]Habitats: Morpho-, Physiologic, Hologenomic
- Cybernetics:

Consumers, Decomposers, Producers

Symbiogenesis/ Eukaryogenesis: Endobionts, Vesicles, Symbiogenetic

Pleomorphism, Virome, Pathobiome

- Habits:
  - Obligate, Facultative, Opportunist
- Syntrophy/ Symbiosis: Commensal-, Mutual-, Parasitism

Pathobiome

Uniform

"Symbiome"