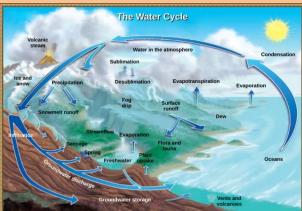

#### **ECOHYDROLOGY**

- Circulation, Condensation **Transpiration** 
  - Ground, Surface, **Biotic-Fluids**

#### **ECOHYDROLOGY**

Condensation,Circulation, Transpiration

evapotranspiration =
transpiration + evaporation

Ground, Surface,Biotic Fluid