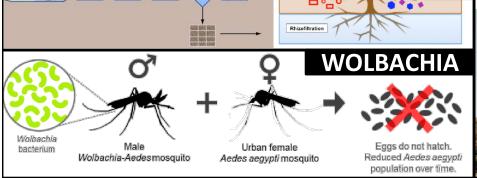

# **BIO-GEOENGINEERING**

**Biocentric, Biogenic** and **Synanthropic** inverse answer to *Mis***Anthropocentric** and **Anthropogenic** geoengineering.

Baby with the Bathwater. **Green ≠ Greenwashing.**Informed Consent requires defined Forms and Functions.

Ethical tech applications work to **cooperate with Nature** and Humanity - not attempt to enforce upon or conquer.

Whether in **Medicine, Agriculture, Energy, Security,** etc.. (Injections, Genes, Dusting, Devices, Defense, Leaders)