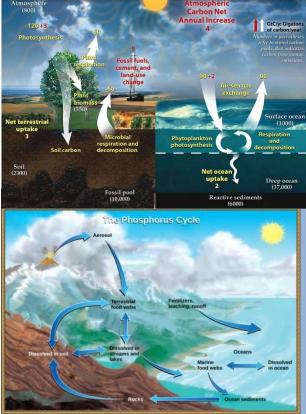

#### **BIOGEOCHEMICAL CYCLES ECOSYSTEM SERVICES**

- Lithosphere, Hydrosphere, **Atmosphere** 
  - Elements, Functions, **Interactions**

- Provisioning, Supporting, Regulating
- Establishment, Expansion **Maintenance**

# BIOGEOCHEMICAL CYCLES

Lithosphere,Hydrosphere, Atmosphere

Elements (C, N, P, S, etc)
 Functions, Interactions