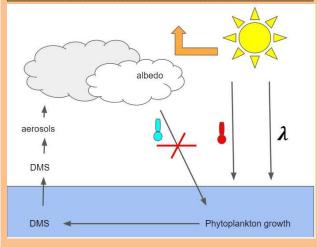

#### **BIOCLIMATOLOGY**

- Precipitation, Evaporation, Respiration
  - Albedo, Photosynthesis, **Bioenergy**

#### **BIOCLIMATOLOGY**

Precipitation,Evaporation, Respiration

Albedo, Photosynthesis, Bioenergy